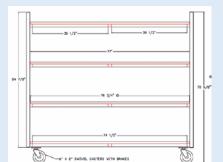

#### Standard JonesZylon 5-rib drying rack

- 57 pan capacity
- One pan per slot
- Place pan lip in every other slot
- Lean pan on prior one with some touching
- Fits 19 per shelf on bottom three shelves