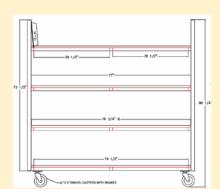

## JonesZylon 5-rib drying rack with tall corner posts

- 76 pan capacity
- One pan per slot
- Place pan lip in every other slot
- Lean pan on prior one with some touching
- Fits 19 per shelf on all four shelves