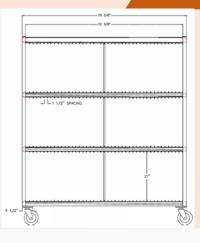

#### All metal slot drying rack (no plastic inserts)

- 84 pan capacity
- Two pans per slot
- Place pan lip in every third slot
- Top slot holds pan upright so no touching
- Fits 28 per shelf on three shelves